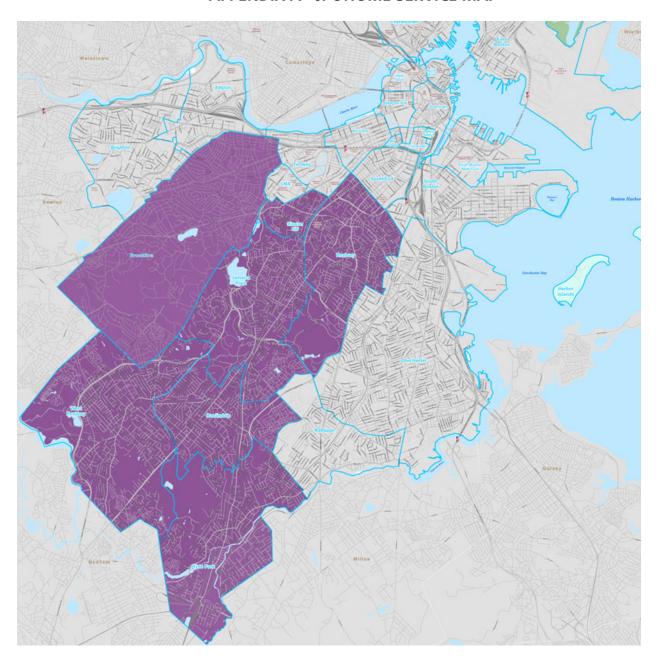

# **APPENDIX A - JP@HOME SERVICE MAP**

Membership in JP@Home is open to residents of Jamaica Plain, Roslindale, West Roxbury, Hyde Park, Mission Hill, Roxbury, and Brookline.