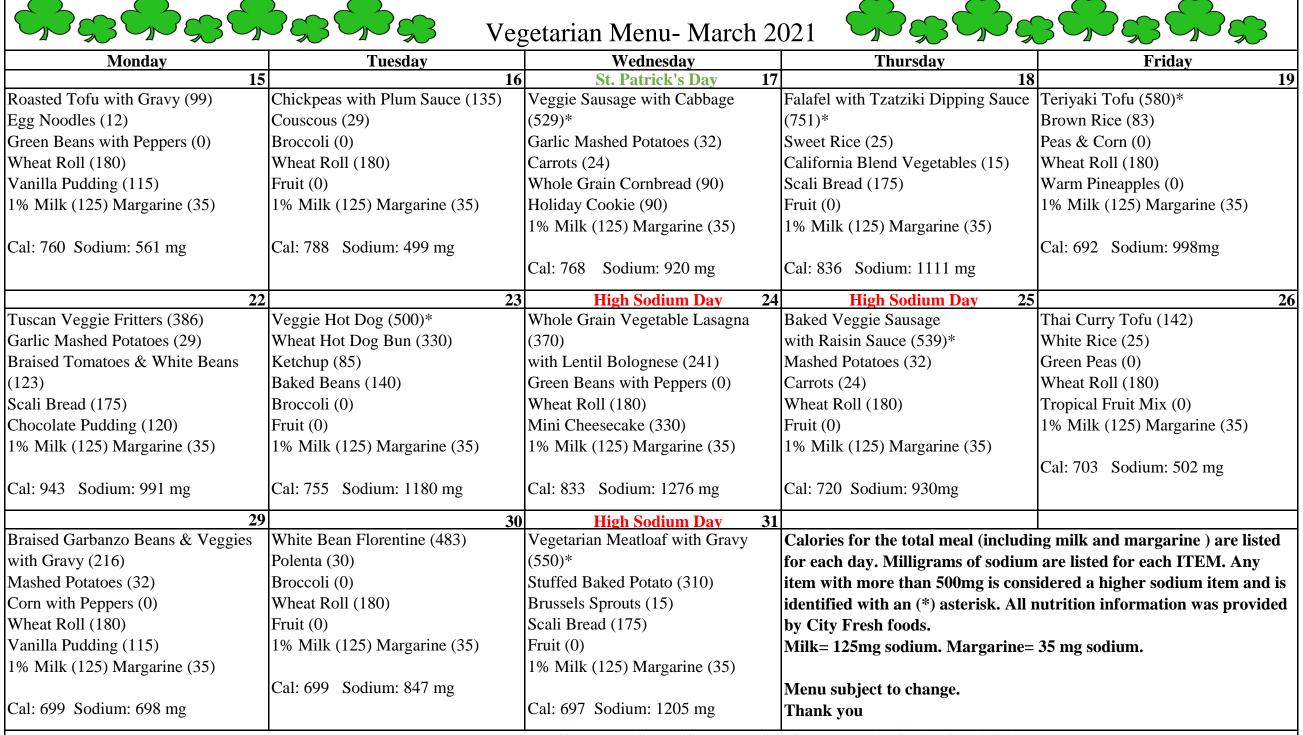

| Monday                                                      | Tuesday                             | Wednesday                               | Thursday                            | Friday                                                               |
|-------------------------------------------------------------|-------------------------------------|-----------------------------------------|-------------------------------------|----------------------------------------------------------------------|
|                                                             |                                     |                                         |                                     |                                                                      |
| _                                                           | 522-6700 ext. 306 by 9am the previ  | ous day. A suggested donation of \$2.   | 00 is requested. Each meal includes | We are delivering using a no                                         |
| low fat milk and bread.<br>Moreh is National Nutrition More | th! National Nutrition Month is a w | early nutrition education campaign t    | a halp facus on the importance of   | contact procedure. The driver will                                   |
|                                                             | -                                   | l activity habits. This year's theme is |                                     | knock on your door or ring the<br>door bell when they arrive at your |
|                                                             |                                     | fits all," they should be able to be co |                                     | home. Please verbally                                                |
| -                                                           | -                                   | led nutrition or exercise tips remember |                                     | acknowledge the driver, who will                                     |
|                                                             |                                     | life the easier and more sustainable i  |                                     | then leave the meal on your door                                     |
| - 0                                                         |                                     | and willing to help make modification   |                                     | handle. A meal will not be left if                                   |
| ,     •                                                     |                                     |                                         |                                     | there is no verbal response.                                         |
|                                                             | 1                                   | 2                                       | 3 4                                 |                                                                      |
| Whole Grain Stuffed Shells (380)                            | Tofu Anna Maria (161)               | Black Eyed Pea Stew with Beans          | Vegetarian Sausage with Vegetables  |                                                                      |
| with Lentil Bolognese (241)                                 | Egg Noodles (12)                    | (143)                                   | & Gravy (652)*                      | Rice Pilaf (29)                                                      |
| Broccoli (0)                                                | Green Beans with Peppers (0)        | Roasted Potatoes (79)                   | Mashed Potatoes (32)                | California Blend Vegetables (15)                                     |
| Wheat Roll (180)                                            | Wheat Roll (180)                    | Collard Greens (65)                     | Carrots (24)                        | Wheat Roll (180)                                                     |
| Vanilla Pudding (115)                                       | Fruit (0)                           | Wheat Roll (180)                        | Scali Bread (175)                   | Fruit (0)                                                            |
| 1% Milk (125) Margarine (35)                                | 1% Milk (125) Margarine (35)        | Fruit (0)                               | Snack Loaf (150)                    | 1% Milk (125) Margarine (35)                                         |
|                                                             |                                     | 1% Milk (125) Margarine (35)            | 1% Milk (125) Margarine (35)        |                                                                      |
| Cal: 703 Sodium: 1071 mg                                    | Cal: 730 Sodium: 508 mg             |                                         |                                     | Cal: 725 Sodium: 508 mg                                              |
|                                                             |                                     | Cal: 726 Sodium: 622 mg                 | Cal: 706 Sodium: 1188 mg            |                                                                      |
|                                                             | 8                                   | 9 1                                     | 0 11                                | 1                                                                    |
| Mongolian Tofu (607)*                                       | BBQ Chickpeas (478)                 | Cheesy Vegetarian Meatball              | Unstuffed Roasted Pepper Bowl       | Lemon Rosemary Vegan                                                 |
| White Rice (25)                                             | Roasted Sweet Potatoes (78)         | Pasta Bake (552)*                       | (623)*                              | Chick'n Cutlet (293)                                                 |
| Brussels Sprouts (15)                                       | Beets & Greens (70)                 | Whole Grain Pasta (0)                   | with Lentils & Rice (25)            | Whole Grain Cheese Ravioli (360)                                     |
| Wheat Roll (180)                                            | Whole Grain Cornbread (90)          | Broccoli (0)                            | Vegetable Medley (18)               | Kale (12)                                                            |
| Chocolate Pudding (120)                                     | Fruit (0)                           | Wheat Roll (180)                        | Scali Bread (175)                   | Wheat Roll (180)                                                     |
| 1% Milk (125) Margarine (35)                                | 1% Milk (125) Margarine (35)        | Fruit (0)                               | Fruit (0)                           | Shortbread Cookies (150)                                             |
|                                                             |                                     | 1% Milk (125) Margarine (35)            | 1% Milk (125) Margarine (35)        | 1% Milk (125) Margarine (35)                                         |
| Cal. 771 Cadimus 1100 ma                                    | Cal: 706 Sodium: 871 mg             |                                         |                                     |                                                                      |
| Cal: 771 Sodium: 1102 mg                                    | Cal. 700 Soululli. 671 llig         |                                         |                                     |                                                                      |